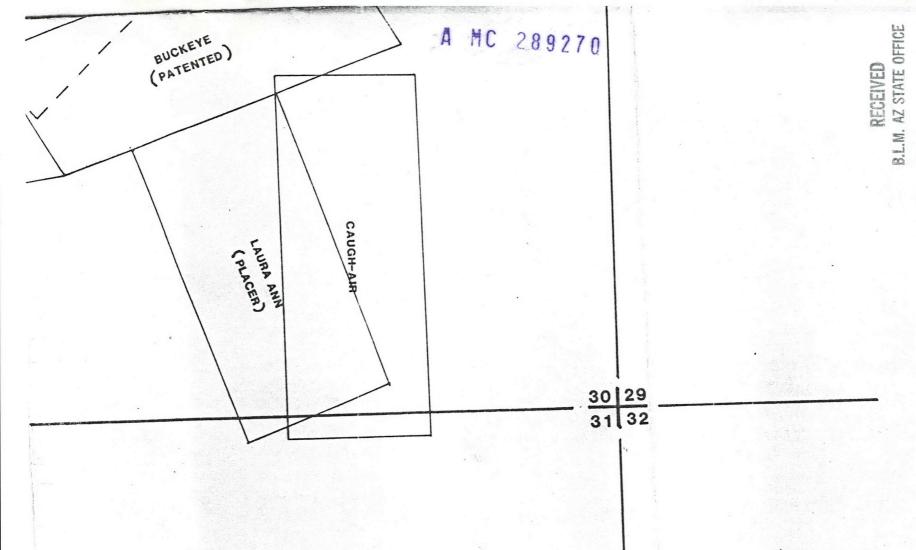

|              | RECEIVED                      |
|                                                      | <ul> <li>Location Mo</li> </ul>    | nument                                                                            |              | SEP 27 1988 7:45 A.M.         |
| Section <u>25</u>                                    | Township 10 /                      | YRange                                                                            | 5 W          | PHOENIX, ARIZONA  G & SRB & M |
| July 23 -1700                                        | BOOK 2074 PAGE                     | 853 June                                                                          | Signature    | (p)                           |





SEP 27 1988



| TOLERANCES       |     | REVISION | 5  | PIC      | · LI | HIII       | CLAIMS      |
|------------------|-----|----------|----|----------|------|------------|-------------|
| EXCEPT AS NOTED) | NO. | DATE     | BY | n i c    | , n  | 1111-      | CLATINO     |
| DECIMAL          | 1   |          |    |          |      |            |             |
| ±                | 2   |          |    |          |      |            |             |
| FRACTIONAL       | 3   |          |    | DRAWN BY | sc   | ALE 111=40 |             |
| ±                | -   |          | -  | CHK.D    | DA   | TE         | DRAWING NO. |
| ANGULAR          | 4   |          |    |          |      | P.D        |             |



TANDARD

RECEIVED
B.L.M. AZ STATE OFFICE

SEP 27 1988

7:45 A.M. PHOENIX, ARIZONA

B00K 207